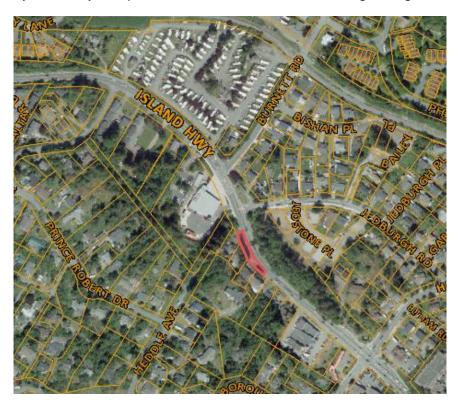

## **ISLAND HWY BETWEEN HELMCKEN RD & PRINCE ROBERT DR**

Please be advised that the Town will be carrying out tree removal works on Island Highway on Friday, September 28, 2018 between the hours of 9:00am to 3:00pm. Short singlelane closures may be in effect at various times during these hours.